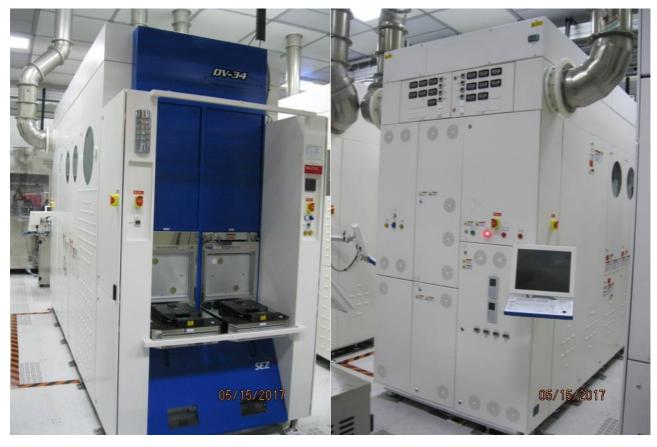

# **SEZ DV34 – SPIN ETCHER**

| Manufacturer                  | SEZ                                                           |
|-------------------------------|---------------------------------------------------------------|
| Model                         | DV34BF                                                        |
| <b>Product Description</b>    | Single wafer wet chemical processor                           |
| Other Information             | Multi- Chamber System  Horiba concentration monitoring system |
| Year of Manufacture           | 2007                                                          |
| Serial Number                 | 01242                                                         |
| Wafer Size                    | 300 mm (12 inch)                                              |
| Number of Chamber             | 4                                                             |
| Number of CHC                 | 2 (Internal)                                                  |
| Number of Load Port<br>(Type) | 2<br>FOUP                                                     |
| Condition                     | Excellent                                                     |
| Missing Items                 | All missing items can be replaced                             |
|                               |                                                               |
|                               |                                                               |
|                               |                                                               |
|                               |                                                               |
| <b>Conversion Capability</b>  | i) Refurbish to specification                                 |
|                               | ii) 200mm (8 inch) wafer size option                          |
|                               |                                                               |
|                               |                                                               |
|                               |                                                               |