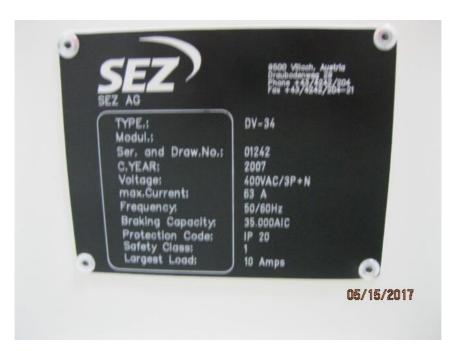

# **SEZ DV34 – SPIN ETCHER**

| Manufacturer                  | SEZ                                                           |
|-------------------------------|---------------------------------------------------------------|
| Model                         | DV34BF                                                        |
| <b>Product Description</b>    | Single wafer wet chemical processor                           |
| Other Information             | Multi- Chamber System  Horiba concentration monitoring system |
| Year of Manufacture           | 2007                                                          |
| Serial Number                 | 01242                                                         |
| Wafer Size                    | 300 mm (12 inch)                                              |
| Number of Chamber             | 4                                                             |
| Number of CHC                 | 2 (Internal)                                                  |
| Number of Load Port<br>(Type) | 2<br>FOUP                                                     |
| Condition                     | Excellent                                                     |
| Missing Items                 | All missing items can be replaced                             |
|                               |                                                               |
|                               |                                                               |
|                               |                                                               |
|                               |                                                               |
| <b>Conversion Capability</b>  | i) Refurbish to specification                                 |
|                               | ii) 200mm (8 inch) wafer size option                          |
|                               |                                                               |
|                               |                                                               |
|                               |                                                               |